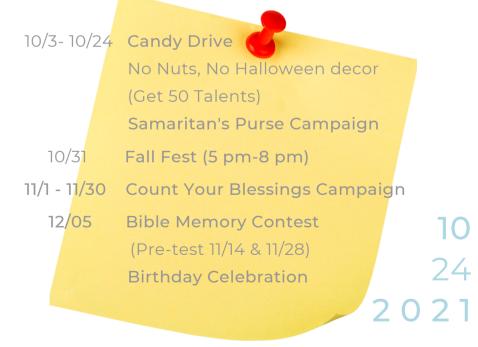

#### ANNOUNCEMENTS

- Worship Time : 2nd @9AM 3rd @11AM
- Power up with Jesus! Family Fall Fest is coming up very soon. (Pre-registration is required.)
  Time : 10/31 @5pm- 8pm
- Our candy donation is continuing until October 24. Be sure you bring candy with no nuts and no Halloween decorations on the packaging! Bring your candy and earn 50 points.
- Our Bible Memory Verse Contest is coming up on December 5 for Matthew 6:19-34. You will earn 300 points and a huge trophy.
- Count Your Blessings Campaign will take place in November. Sign up with your teacher today. (sign up date: 11/24)

#### UPCOMING EVENT