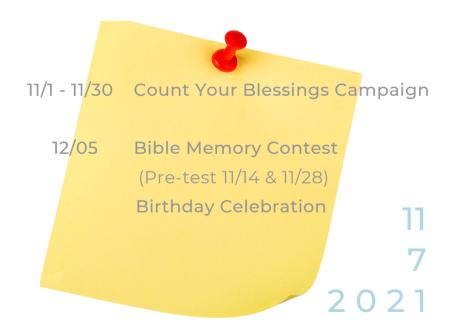

#### **ANNOUNCEMENTS**

- Worship Time: 2nd @9AM
   3rd @11AM
- Praise God on a great night of Family Fall Fest. We hope everyone who came enjoyed it!
- Our Bible Memory Verse Contest is coming up on December 5 for Matthew 6:19-34.
   You will earn 300 points and a huge trophy.
- Count Your Blessings Campaign has begun.
   Please bring your journal each Sunday so that teachers can keep track of who is participating.

Date: 11/01-11/30