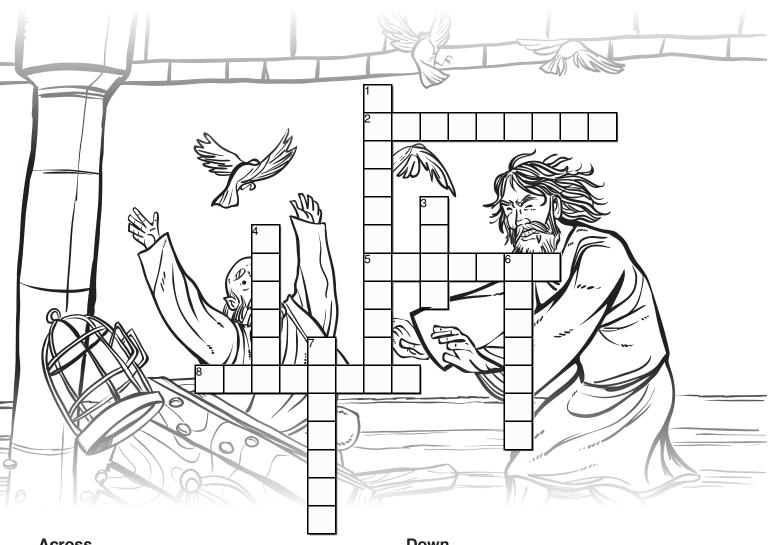

### Matthew 21:12-27; Mark 11:15-19; Luke 19:45-48; John 2:13-16

- 2. People wondered who Jesus was, and what he had to do the things he did in the temple.
- 5. Jesus made the \_\_\_\_\_ and scribes jealous and mad.
- 8. What holiday were the people celebrating?

#### Down

- 1. Jesus didn't like that people had turned the house of God into a .
- 3. Jesus made a \_\_\_\_ to drive the animals out of the temple.
- 4. Jesus flipped over \_\_\_\_\_ and benches.
- 6. Jesus was angry, and shouted, "Do not turn my Father's house into a den
- 7. The temple was supposed to be a place to God, not a place to sell things.

#### **Across**

- 2. People wondered who Jesus was, and what (Authority) he had to do the things he did in the temple.
- 5. Jesus made the (Priests) and scribes jealous and mad.
- 8. What holiday were the people celebrating? (Passover)

#### Down

- **1.** Jesus didn't like that people had turned the house of God into a **(Marketplace)**.
- **3.** Jesus made a **(Whip)** to drive the animals out of the temple.
- 4. Jesus flipped over (Tables) and benches.
- **6.** Jesus was angry, and shouted, "Do not turn my Father's house into a den of **(Thieves)**."
- **7.** The temple was supposed to be a place to **(Worship)** God, not a place to sell things.